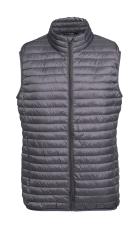

# **Tate Fineline Padded Gilet**

## **Retail Description:**

Stay warm and bang on-trend this season with this stylish padded bodywarmer for men. With lightweight padding and a slim fit design, this gilet acts as a great alternative to a jacket. This is a versatile piece of kit that can be worn over tshirts, sweaters or polos and will prove to be a valuable addition to any men's wardrobe.